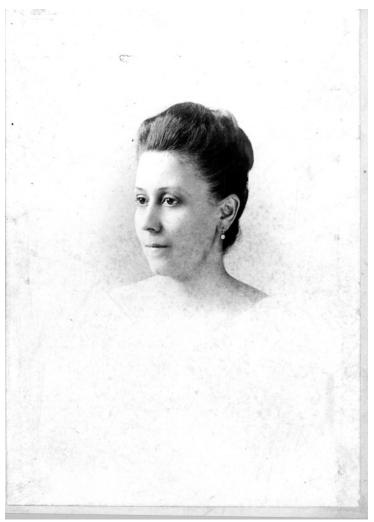

## Description

Head-and-shoulders portrait of a young Madge Gates Wallace, mother of Bess Wallace Truman. From: John Elliott Date(s) ca.

1880

Accession Number 2007-328

8x10 inches (21x26 cm) Black & White

Related Collection Wallace, Helen Papers

Keywords Portraits Presidential family

HST Keywords Truman - Relatives - Wallace Family - Wallace, Mrs. D. W.

People Pictured Wallace, Madge Gates, 1862-1952

Rights Public Domain - This item is in the public domain and can be used freely without further permission.