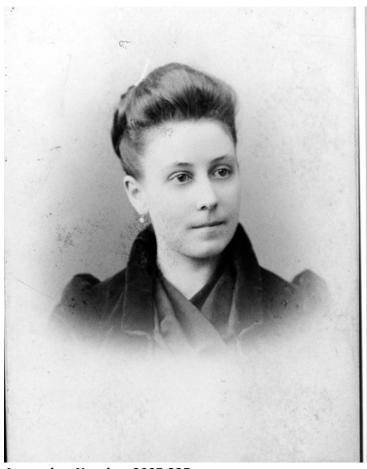

## **Description**

Head-and-shoulders portrait of a young Madge Gates Wallace, mother of Bess Wallace Truman From: John Elliott.

## Date(s)

ca. 1880

**Accession Number 2007-327** 

5x7 inches (13x18 cm) Black & White

**Related Collection** Wallace, Helen Papers

**Keywords** Portraits Presidential family

**HST Keywords** Truman - Relatives - Wallace Family - Wallace, Mrs. D.W.

People Pictured Wallace, Madge Gates, 1862-1952

Rights Public Domain - This item is in the public domain and can be used freely without further permission.

Note: If you use this image, rights assessment and attribution are your responsibility.