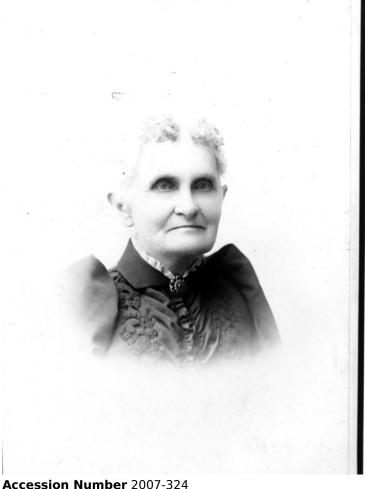

## Portrait of Jessamine Young Wallace, mother of Theodore Boulware Wallace

## Description

Head-and-should portrait of Jessamine Young Wallace, mother of Theodore Boulware Wallace (who married Myra Gates, sister of Madge Gates). From: John Elliott.