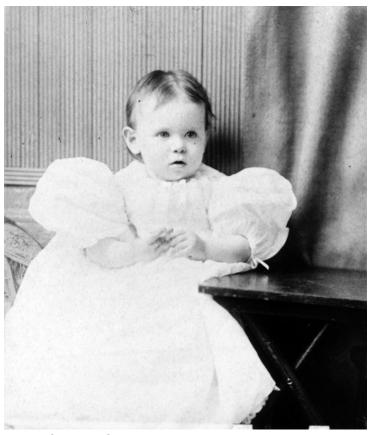

## Portrait of Helen Wallace as an infant

## **Description**

Studio portrait of Helen Wallace as an infant. Helen Wallace, Bess Truman's cousin from Kansas City, is the child of Myra Gates Wallace, Madge Gates' sister, who married Theodore Boulware Wallace. From: John Elliott