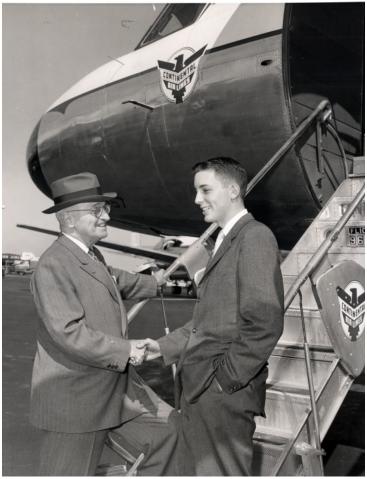

## Former President Harry S. Truman and Mrs. Truman's nephew, David Truman, at a Colorado airport

## Description

Former President Harry S. Truman shakes hands with David Truman, Bess Truman's nephew, as Mr. Truman prepares to board a Continental airplane at the Denver airport on his way back to Kansas City. From: Found in a box of miscellaneous photographs in the audiovisual area.