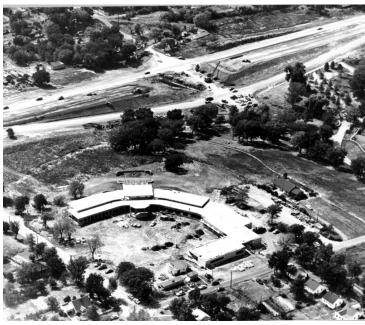

## Aerial view of the Truman Library during construction

## **Description**

Aerial view of the Truman Library and surroundings during construction showing the building well on the way to completion and construction of the access ramps from 24 Highway. (Original in oversize drawer.) From: Found in a box of miscellaneous photographs in the audiovisual area.