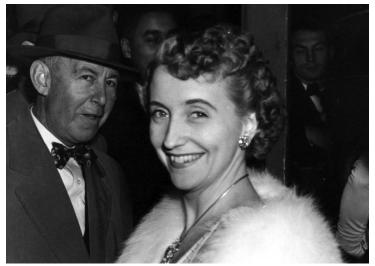

## Head and shoulders picture of Margaret Truman in evening dress

Accession Number 2007-170

3.25x4.5 inches Black & White

Keywords Children of presidents

HST Keywords Truman - Margaret - Portraits

People Pictured Truman, Margaret (Mary Margaret), 1924-2008

## Description

Portrait of Margaret Truman in sparkling jewelry and fur on her way to a gala evening. Others in the photo are unknown, as are the location, date and event. From: John Bosworth Date(s) ca.