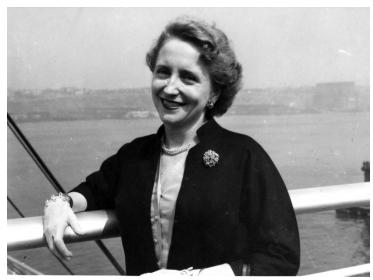

## Portrait of Margaret Truman on a ship

Accession Number 2007-169

4.5x3.25 inches Black & White

Keywords Children of presidents Ships

HST Keywords Truman - Margaret - Portraits

People Pictured Truman, Margaret (Mary Margaret), 1924-2008

## Description

Portrait of Margaret Truman in a dark suit, leaning on the railing of a ship. The event, location, and date are unknown. From: John Bosworth

Date(s)

ca.

1947