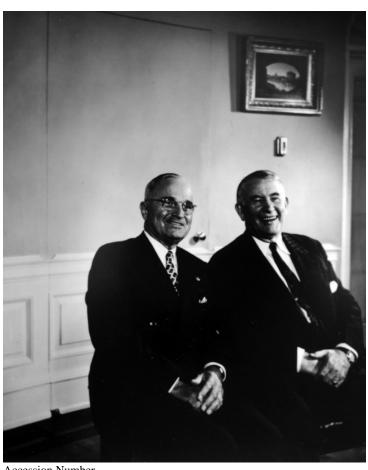

## President Harry S. Truman and Vice President Alben Barkley

Accession Number 2007-141

45.5x5.5 inches Black & White

Keywords Portraits Presidents Vice-Presidents

HST Keywords Truman - Dignitaries - Barkley, Alben

People Pictured Truman, Harry S., 1884-1972 Barkley, Alben William, 1877-1956

Rights The Library is unaware of any copyright claims to this item; use at your own risk.

Note: If you use this image, rights assessment and attribution are your responsibility.

## Description

Portrait of President Harry S. Truman (left) and Vice President Alben Barkley seated on a bench at the White House. Donor: Col. John A. Riffle.

Date(s) ca. January 1949