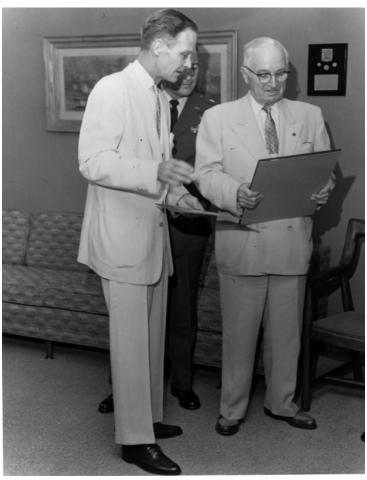

## Former President Harry S. Truman, Col. John Nordyke, and an unidentified man at the Truman Library

## Description

Former President Harry S. Truman looks at a plaque or picture while an unidentified man looks on. Behind the former President is Col. John Nordyke, who came to the Truman Library in Independence, Missouri, to watch Truman pin the Colonel's emblem on new Colonel John A. Riffle (not shown). (See 64-595-1 thru 8.) Donor: Col. John A. Riffle