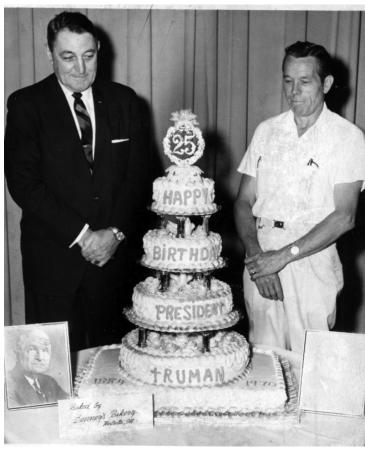

## A member of the Danville, Illinois Harry S. Truman Democratic Club and a baker view former President Harry S. Truman's birthday cake

## Description

A member of the Danville, Illinois Harry S. Truman Democratic Club and the baker proudly pose with a four-tier cake celebrating former President Harry S. Truman's birthday. A sign on the table reads: Baked by Denney's Bakery, Westville, Ill. From: Harry S. Truman Democratic Club, Danville, Illinois.

## **Date(s)** May 8, 1971

**Accession Number** 2007-85

3.5x4 inches Black & White

Keywords Birthday cakes Birthdays Clubs Political parties

**HST Keywords** Illinois - Danville; Truman - Birthday - 1971; Truman - Namesakes - Harry S. Truman Democratic Club of Danville, Illinois