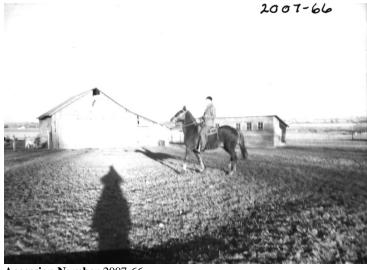

## A lone horse and rider on the Truman farm in Grandview, Missouri

Accession Number 2007-66

4.5x3.25 inches Black & White

Keywords Farms Horses Presidential residences

HST Keywords Truman - Homes - Grandview - Farm

## **Description**

An unidentified horseman and steed walk across a field in front of outbuildings on the Truman farm in Grandview, Missouri. (Original negative included) From: Fred Truman.

Date(s)