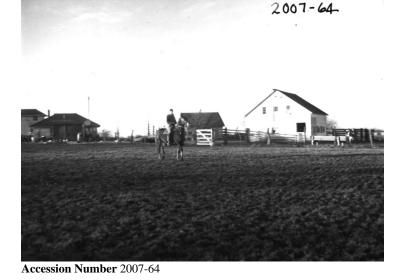

## A lone horse and rider on the Truman farm in Grandview, Missouri

4.5x3.25 inches

Black & White

Keywords Farms

Horses

Presidential residences

HST Keywords Truman - Homes - Grandview - Farm

**Rights** The Library is unaware of any copyright claims to this item; use at your own risk.

## Description

An unidentified lone horseman and steed pose for a picture in front of outbuildings on the Truman farm in Grandview, Missouri. (Original negative included) From: Fred Truman.

Date(s)