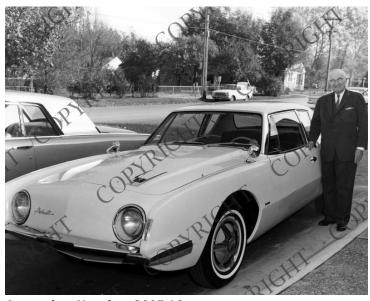

## Former President Harry S. Truman stands alongside a Studebaker automobile at the Truman Library

## **Description**

Former President Harry S. Truman poses alongside a new, 1962 Studebaker Avanti automobile parked in the circle drive near the North entrance of the Harry S. Truman Library. Next to the Avanti is a 1962 Studebaker Gran Turismo (GT) Hawk. The automobiles were driven by the owner and employees of a Studebaker dealership who were visiting Mr. Truman at the Library. From: Fred D. Whitaker.