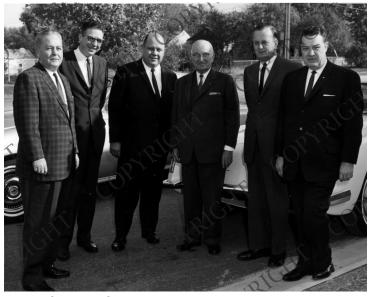

## Former President Truman and employees of a Studebaker dealership at the Truman Library

## **Description**

Former President Harry S. Truman poses in front of a new Studebaker Avanti with the owner and employees of a Studebaker dealership in the circle drive near the North entrance of the Truman Library. Left to right are: Ken Travis, Harry Chill, Fred D. Whitaker, Mr. Truman, Bob Johnson, and Tom Meyers. From: Fred D. Whitaker.