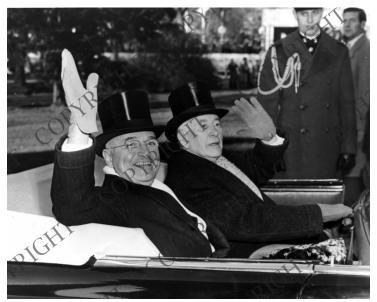

## Truman and Barkley in car, leaving inaugural parade route

## Description

Excellent photograph of President Harry S. Truman (left) and Vice President Alben Barkley waving in a car, leaving the inaugural parade route and entering the White House grounds. Original photograph is in a photo album of inaugural events.