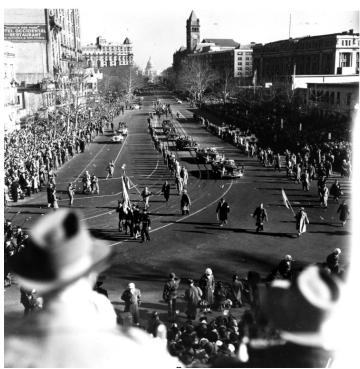

## **President, Vice President and party in Inaugural parade, distance view**

## Description

President Harry S. Truman, Vice President Alben Barkley, and party turning corner at 15th and Pennsylvania Ave., N. W., during the Inaugural parade. Original photograph is in a photo album of inaugural events. Date(s)

January 20, 1949

Accession Number 64-1-82

8x10 inches (21x26 cm) Black & White

Keywords Automobiles Inauguration Day Inaugurations Parades Presidential inaugurations Presidents Vice-Presidents

HST Keywords Automobiles - Truman in; Inaugural - 1949; Truman - Inauguration - 1949