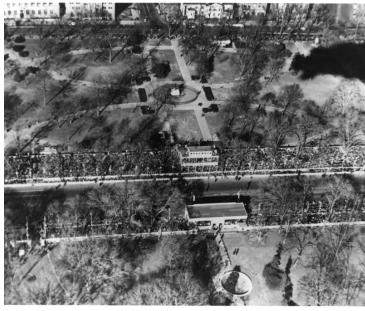

## Aerial view of the inaugural stands on Pennsylvania Avenue

## **Description**

Aerial view of the inaugural stands on Pennsylvania Avenue in Washington, D.C. Original photograph is in a photo album of inaugural events.

## Date(s)

January 23, 1949

**Accession Number** 64-1-71

8x10 inches (21x26 cm) Black & White

**Keywords** Aerial photographs Inaugurations

HST Keywords Inaugural - Address - Stand - 1949; Truman - Inauguration - 1949