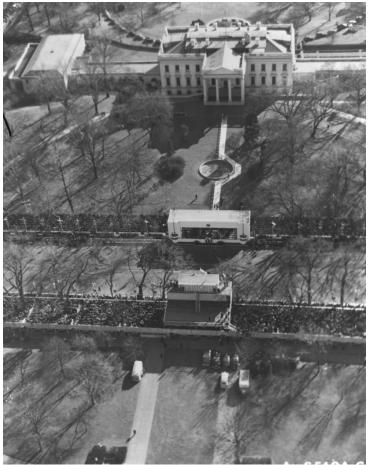

## Aerial view of the Presidential inaugural stand

## Description

Aerial view of the Presidential inaugural stand and the White House. Original photograph is in a photo album of inaugural events. Date(s) January 20, 1949

Accession Number 64-1-73

8x10 inches (21x26 cm) Black & White

Keywords Aerial photographs Inaugurations

HST Keywords Inaugural - Parade - 1949; Truman - Inauguration - 1949; White House - Exterior

Rights Public Domain - This item is in the public domain and can be used freely without further permission.