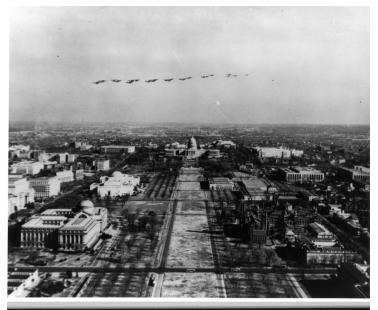

## Aerial view of the Mall between the Capitol and Washington Monument during inauguration

## Description

Aerial view of the Mall between the Capitol and Washington Monument during the inauguration of President Harry S. Truman. Original photograph is in a photo album of inaugural events. Date(s) January 20, 1949

Accession Number 64-1-72

8x10 inches (21x26 cm) Black & White

Keywords Aerial photographs Historic buildings Inaugurations

HST Keywords Capitol - U. S.; Inaugural - General - 1949; Truman - Inauguration - 1949