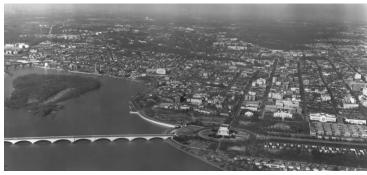

## Aerial View of Lincoln Memorial and Roosevelt Island

## **Description**

Aerial view of Lincoln Memorial and Roosevelt Island. Original photograph is in a photo album of inaugural events.

Date(s)

January 20, 1949

8x10 inches (21x26 cm) Black & White

Keywords Aerial photographs Inauguration Day Islands Memorials Monuments