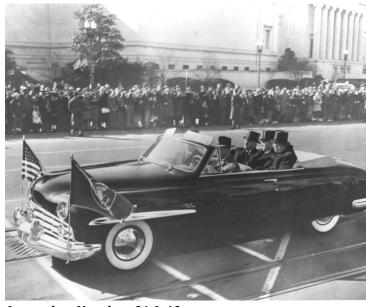

# President Truman Enroute to Capitol for Inauguration

### Accession Number 04-1-40

16 Black & White

HST Keywords Inaugural - General - 1949; Truman - Inauguration - 1949

**People Pictured** Hayden, Carl Trumbull, 1877-1972 McCormack, John W., 1891-1980 Truman, Harry S., 1884-1972

## **Description**

President Harry S. Truman in limousine, enroute to Capitol for inaugural ceremonies - similar to 64-1-44. In back seat of car, left to right: President Truman, Senator Carl Hayden, and Congressman John McCormack. Original photograph is in a photo album of inaugural events.

# Date(s)

January 20, 1949