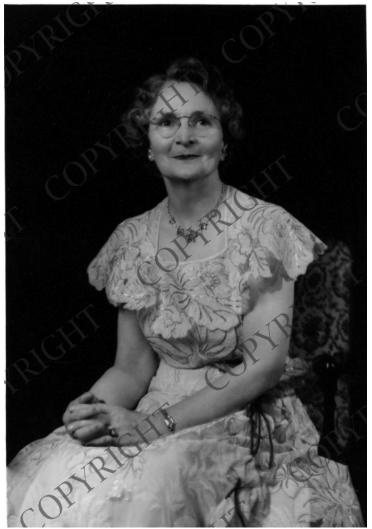

## A formal pose of Mary Jane Truman

## Description

A formal pose of a middle-aged Mary Jane Truman, taken in formal dress and seated in a chair. This is similar to 97-1955.