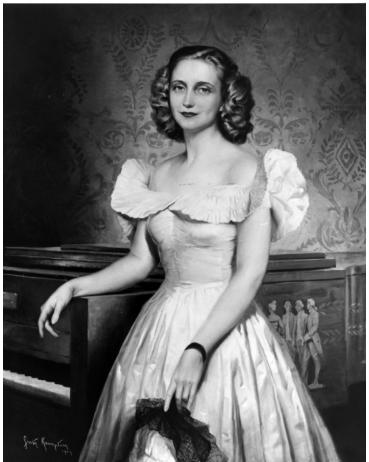

## **Painting of Margaret Truman by Greta Kempton**

## Description

Portrait of Margaret Truman, a painting by Greta Kempton. Original photograph is in a photo album of inaugural events. Date(s) 1947

Accession Number 64-1-07

8x10 inches (21x26 cm) Black & White

People Pictured Truman, Margaret (Mary Margaret), 1924-2008

Rights Public Domain - This item is in the public domain and can be used freely without further permission.