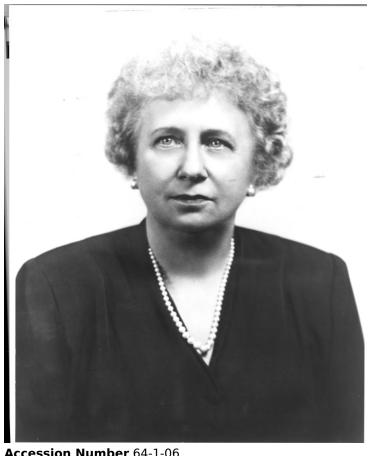

## **Bess Truman portrait**

## **Description**

Portrait of First Lady Bess Truman. Original photograph is in a photo album of inaugural events. Photograph may be used if credited to Hessler Studio of Washington, D. C.

Date(s) 1947

**Accession Number** 64-1-06

8x10 inches (21x26 cm) Black & White

**Keywords** First ladies **Portraits** 

HST Keywords Inaugural - 1949 - Ref. to; Truman -Inauguration - 1949 - Ref. to; Truman - Bess - Portraits - Hessler

People Pictured Truman, Bess Wallace, 1885-1982

Rights Public Domain - This item is in the public domain and can be used freely without further permission.

Note: If you use this image, rights assessment and attribution are your responsibility.