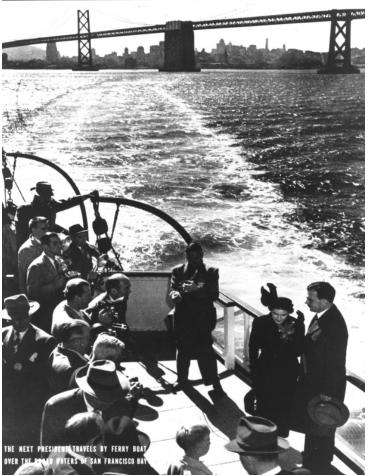

## Mr. and Mrs. Dewey on a ferry boat in San Francisco bay

## Description

Governor and Mrs. Thomas E. Dewey on a ferry boat, San Francisco bay. Original photograph is in a photo album of inaugural events.

People Pictured Dewey, Thomas E. (Thomas Edmund), 1902-1971 Dewey, Frances Eileen, 1903-1970

**Rights** Public Domain - This item is in the public domain and can be used freely without further permission.