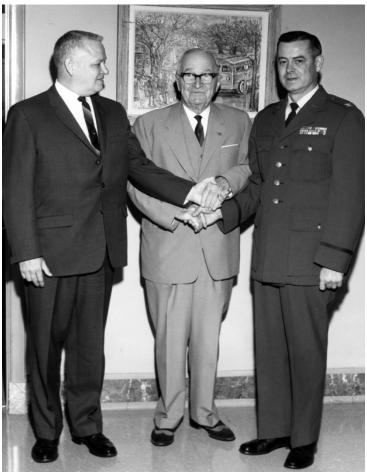

## Former President Harry S. Truman with two unidentified visitors at the Truman Library

## Description

Former President Harry S. Truman clasps hands with two unidentified visitors (one an armed forces officer) at the Harry S. Truman Library. From: Richards-Gebaur Air Force Base, Missouri.