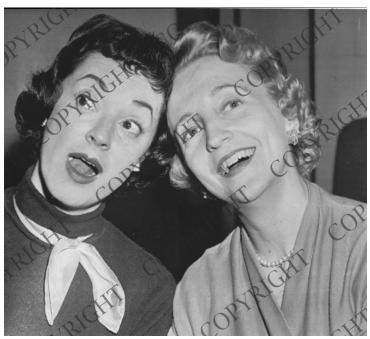

## Gisele MacKenzie and Margaret Truman practice for television program

Accession Number 2006-451

7 1/4 x 8 1/4 inches Black & White

Keywords Actresses Children of presidents Entertainers Singers

HST Keywords Movie stars - MacKenzie, Gisele; Television; Truman - Margaret - Individuals (with) - MacKenzie, Gisele

## **Description**

Margaret Truman, right, practices with singer Gisele MacKenzie for an appearance on Ms. MacKenzie's television program. Donor: Hennepin County Historical Society Date(s)

November 23, 1957