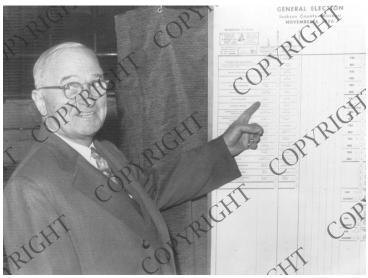

## Former President Harry S. Truman points to list of candidates on side of voting booth

**Accession Number** 2006-449

6 x 8 1/2 inches Black & White

Keywords Ex-presidents Voting

**HST Keywords** Truman - Voting

## **Description**

Former President Harry S. Truman points to list of candidates on side of voting booth after he cast his ballot. Donor: Hennepin County Historical Society