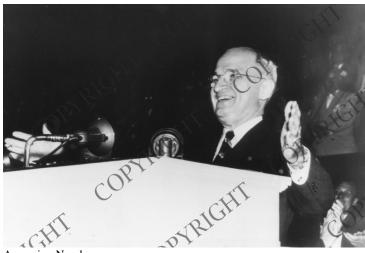

## President Harry S. Truman speaks at Milwaukee Arena

Accession Number 2006-420

5 1/2 x 8 inches Black & White

Keywords Labor unions Presidents Speeches, addresses, etc.

HST Keywords Truman - Addresses - Labor; Truman - Campaigns - 1952; Wisconsin, Milwaukee

## Description

President Harry S. Truman in the opening speech of the 1952 presidential campaign at the Milwaukee Arena during an address to labor. Donor: Hennepin County Historical Society.

September 1, 1952