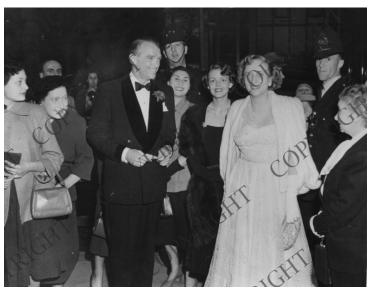

## Margaret Truman is escorted to theater in London by Douglas Fairbanks, Jr

Accession Number 2006-387

6 1/2 x 8 1/4 inches Black & White

**Keywords** Actors Children of presidents

HST Keywords Truman - Margaret - Trips - Europe

## **Description**

Margaret Truman, daughter of President Harry S. Truman, is shown arriving at the St. James Theater in London to see a performance of "Caesar and Cleopatra". She is escorted by Douglas Fairbanks, Jr. In the center is Annette Wright, friend of Margaret Truman. Donor: Hennepin County Historical Society

Date(s)

June 11, 1951