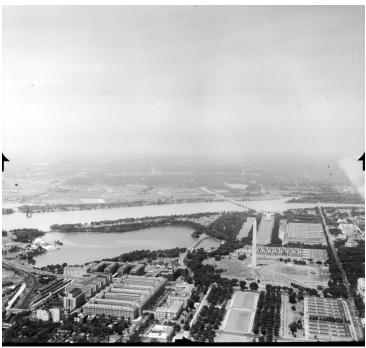

## **Description**

Aerial photograph taken over Washington, D.C., showing the Washington Monument on the right, the Jefferson Memorial on the left, and Washington National Airport in the background across the river.