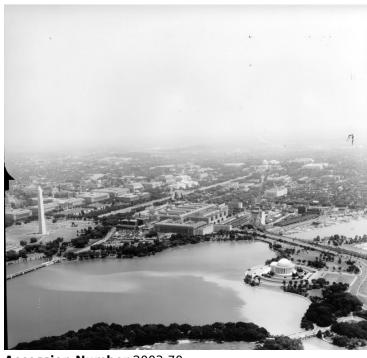

## Aerial photograph taken over Washington, D. C

**Accession Number** 2003-70

8x10 inches (21x26 cm) Black & White

Related Collection Williams, Francis W. Papers

Keywords Aerial photographs Memorials Monuments

## **Description**

Aerial photograph taken over Washington, D.C., showing the Washington Monument on the left and the Jefferson Memorial on the right at the edge of the Tidal Basin.