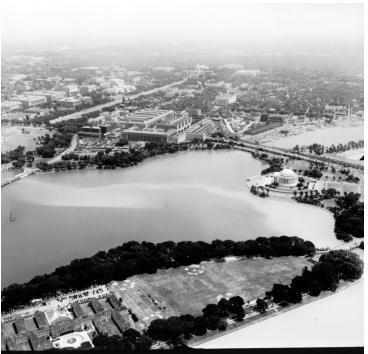

## Aerial photograph Taken over Washington, D.C. Showing the Jefferson Memorial

## Description

Aerial photograph taken over Washington, D.C., showing the Jefferson Memorial on the right at the edge of the Tidal Basin. Date(s)

Accession Number 2003-68

8x10 inches (21x26 cm) Black & White