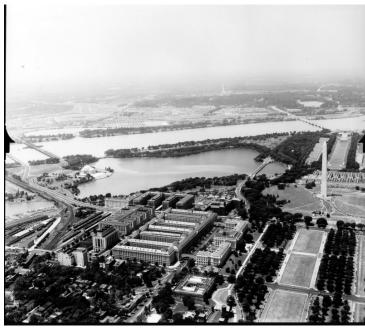

## **Description**

Aerial photograph taken over Washington, D.C., showing the Washington Monument on the right and Jefferson Memorial on the left.

Date(s)

**Accession Number** 2003-63

8x10 inches (21x26 cm) Black & White