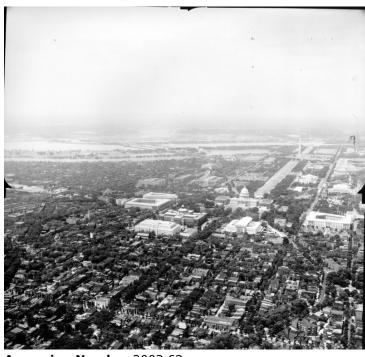

## Aerial Photograph Taken over Washington, D.C.

**Accession Number** 2003-62

8x10 inches (21x26 cm) Black & White

Related Collection Williams, Francis W. Papers

**Keywords** Aerial photographs Cities and towns Historic buildings

## **Description**

Aerial photograph taken over Washington, D.C., showing the U.S. Capitol Building center right and the Washington Monument and Jefferson Memorial in the background.

Date(s)