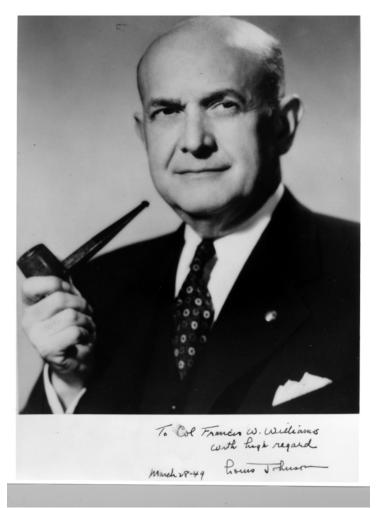

## Portrait of Louis Johnson, Secretary of Defense

## **Description**

Oversize portrait of Louis Johnson, Secretary of Defense. The photograph is autographed as follows: "To Col. Francis W. Williams, With high regard, March 28-49, Louis Johnson." Francis W. Williams was the pilot of the presidential airplane "Independence."