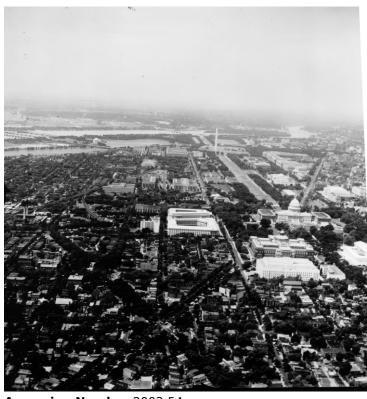

## Aerial photograph taken over Washington, D. C

## **Description**

Aerial photograph taken over Washington D. C. The White House can be seen center right, and the Washington Monument and Jefferson Memorial are visible in the background.

## Date(s)

ca. 1947

**Accession Number** 2003-54

9x10 inches Black & White

Related Collection Williams, Francis W. Papers

**Keywords** Aerial photographs 
Cities and towns 
Monuments 
Presidential residences