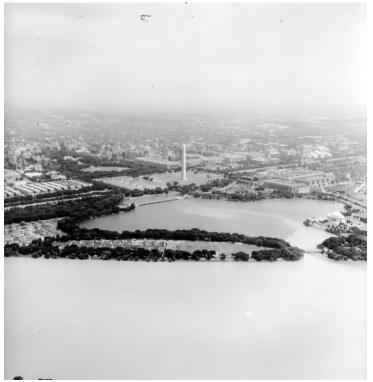

## Aerial photograph of Washington, D. C. and the Washington Monument

## Description

Aerial photograph taken over Washington, D.C., showing the Washington Monument and the Jefferson Memorial as well as a view of the Potomac River and Tidal Basin.

## Date(s)

ca. 1947

Accession Number 2003-45

9x10 inches Black & White

Related Collection Williams, Francis W. Papers

Keywords Aerial photographs Cities and towns Monuments

HST Keywords Jefferson Memorial; Washington, D.C.; Washington Monument