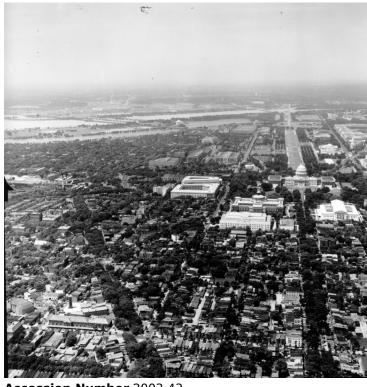

## Aerial photograph over Washington, D. C. showing U. S. Capitol building

## **Description**

Aerial photograph taken over Washington, D.C., showing the United States Capitol building on the right and the long mall leading to the Washington Monument.