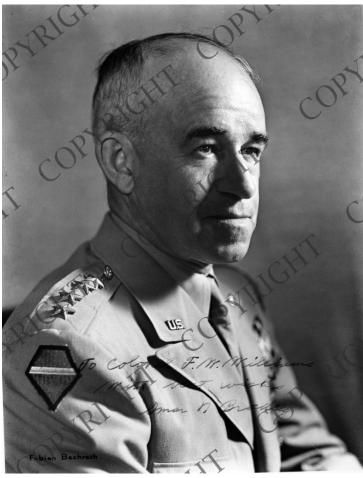

## Portrait of General Omar Bradley by Bachrach

## **Description**

Portrait of General Omar N. Bradley; photograph is autographed to Col. Francis Williams.

Date(s)

Accession Number 2003-101

8x10 inches (21x26 cm) Black & White

Related Collection Williams, Francis W. Papers

**Keywords** Armed forces officers Portraits

HST Keywords Autographs - Bradley, Omar N.; Williams, Francis - Ref. to

People Pictured Bradley, Omar Nelson, 1893-1981

**Rights** Copyrighted - This item is copyrighted and cannot be published, reproduced, or otherwise used without the explicit permission of the copyright holder.