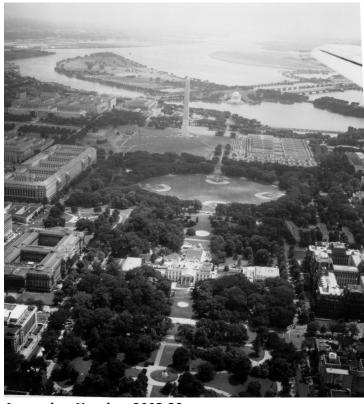

## Aerial photograph of the White House, Washington, D. C

## **Description**

Aerial photograph of the White House, Washington, D.C. The Washington Monument and the Jefferson Memorial can be seen in the background.

## Date(s)

ca. 1948

**Accession Number 2003-38** 

8x10 inches (21x26 cm) Black & White

Related Collection Williams, Francis W. Papers

**Keywords** Aerial photographs Cities and towns Dwellings Historic buildings Monuments Presidential residences