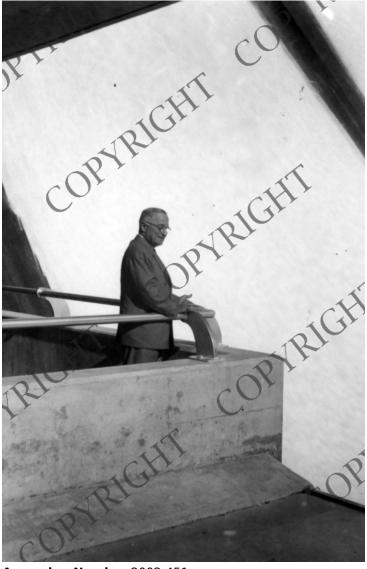

## Snapshot of President Harry S. Truman Viewing the Shasta Dam

## **Description**

Snapshot of a solitary President Harry S. Truman viewing the Shasta Dam, California. The picture was taken when the President was on a west coast whistlestop tour in September and October, 1952, to campaign for Stevenson and Sparkman. From: Richard Cull, Jr., 2239 Rustic Road, Dayton, Ohio 45405.

## Date(s)

October 3, 1952

**Accession Number** 2002-451

3-1/2x5 inches Black & White

HST Keywords Truman - Campaigns - 1952 - Shasta Dam - California; California - Shasta Dam

**Rights** Copyrighted - This item is copyrighted and cannot be published, reproduced, or otherwise used without the explicit permission of the copyright holder.