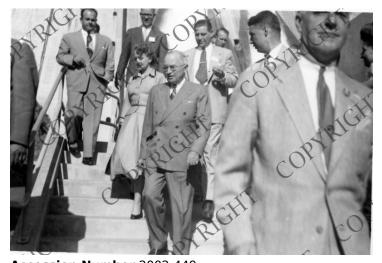

## President Truman and Margaret Truman on an Inspection Tour of Shasta Dam, California

## Description

3" x 4-1/2" snapshot of President Harry S. Truman (center) and Margaret Truman (behind to the right) on an inspection tour of Shasta Dam, California. The picture was taken when the President was on a west coast whistlestop tour in September and October to campaign for Stevenson and Sparkman. From: Richard Cull, Jr., 2239 Rustic Road, Dayton, Ohio 45405.

Date(s) October 3, 1952

Accession Number 2002-449

3-1/2x5 inches Black & White

**HST Keywords** Truman - Campaigns - 1952 - Shasta Dam - California; Truman - Margaret - Campaigns - 1952; California - Shasta Dam