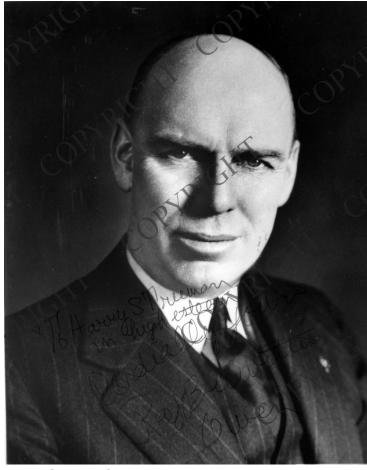

## **Description**

Portrait of Owen Brewster, Republican Senator from Maine, who served on the Truman Committee. The photograph is autographed as follows: "To Harry S. Truman, in high esteem, cordially yours, Ray Brewster, Owen." From: Hugh Fulton.

People Pictured Brewster, Owen, 1888-1961

**Rights** Copyrighted - This item is copyrighted and cannot be published, reproduced, or otherwise used without the explicit permission of the copyright holder.