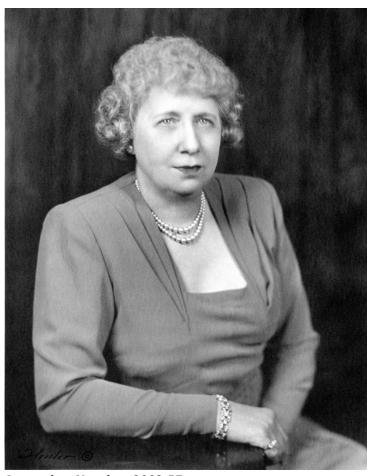

## **Portrait of Bess Truman**

**Accession Number** 2002-57

9x12 Black & White

**Keywords** First ladies Portraits

HST Keywords Truman - Bess - Portraits - Hessler

People Pictured Truman, Bess Wallace, 1885-1982

## **Description**

Portrait of Bess Truman, sitting with her arm resting on a table, similar to 58-469 and 58--470 which are dated 1/12/1946. (9"x12") From: Brian Hessler, son of Leo K. Hessler, Hessler Studios, through Margaret Truman.