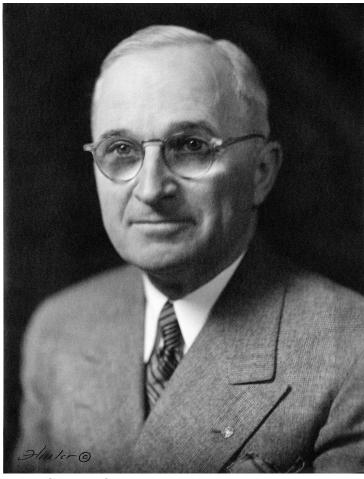

## Portrait of President Harry S. Truman

## **Description**

Head and shoulders portrait photograph of President Harry S. Truman. From: Brian Hessler, son of Leo K. Hessler, Hessler Studios, through Margaret Truman.

Date(s)

ca. 1946

**Accession Number** 2002-55