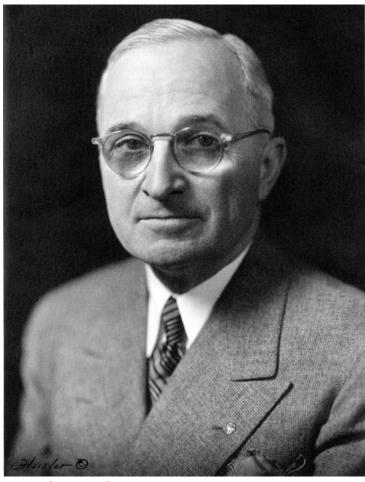

## Portrait of President Truman, head and shoulders

## **Description**

Head-and-shoulders portrait photograph of President Truman (9"x12"). Same as 96-907-1. From: Brian Hessler, son of Leo K. Hessler, Hessler Studios, through Margaret Truman.

Date(s) January 12, 1946

**Accession Number** 2002-54

9x12 Black & White

**Keywords** Portraits Presidents

**HST Keywords** Truman - Portraits - Miscellaneous Photographers - Hessler

People Pictured Truman, Harry S., 1884-1972

Rights Public Domain - This item is in the public domain and can be used freely without further permission.