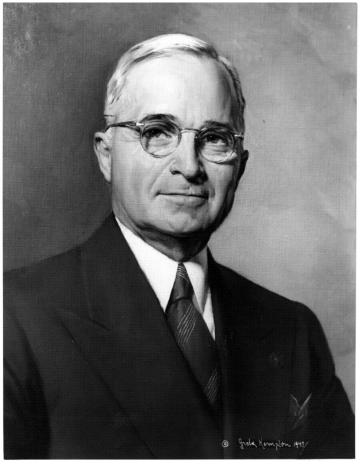

## Cropped Greta Kempton official painting of President Harry S. Truman

## Description

Ten by 13", black-and-white photograph of a painting of President Harry S. Truman by Greta Kempton, 1947, taken by Hessler Studios. This is a black and white cropped version of the official painting of President Truman (See also 96-407, 59-1540, 64-564, and 84-5.) From: Brian Hessler, son of Leo K. Hessler, Hessler Studios, through Margaret Truman.

**Date(s)** 1947

Accession Number 2002-50

10x13 Black & White

Keywords Painting Portraits Presidents

HST Keywords Kempton, Greta - Paintings - Truman; Truman - Paintings - Kempton, Greta

People Pictured Truman, Harry S., 1884-1972