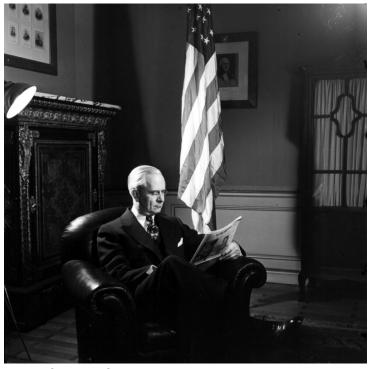

## Portrait of Charles Sawyer taken when he was Ambassador to Belgium

**Accession Number** 2000-512

8x10 inches (21x26 cm) Black & White

**Related Collection** Sawyer, Charles Papers

**Keywords** Ambassadors Portraits

## **Description**

Portrait of Charles Sawyer taken when he was Ambassador to Belgium. (Original negative, 2-1/2" by 2-1/2").

Date(s)

1944